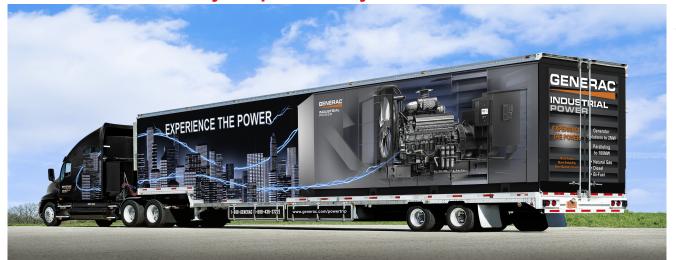

# **EXPERIENCE THE POWER**

The Generac demo truck, the Power Trip Trailer is a fully interactive, temperature-controlled vehicle that is dedicated to product demonstration and technical training.

Live Demos Available on June 3 at 1:30pm, 2:30pm & 3:30pm.

This 53-foot tractor-trailer profiles Generac's Modular Power System (MPS) technology.